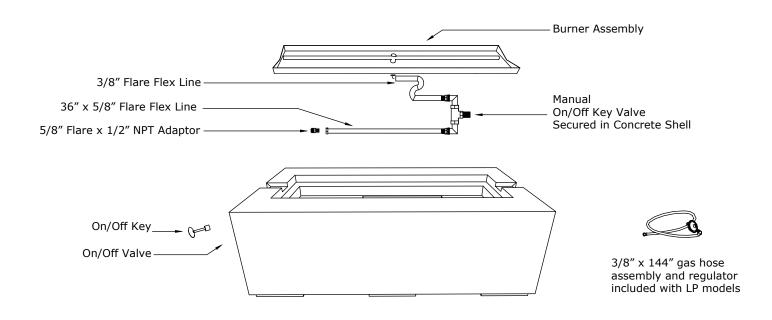

|
| Fuel Options | NG/LP           | NG/LP               |

## Optional Accessories:

Propane Tank Cover 16"W x 16"D x 21"H Glass Wind Guard 43"W 15"D x x 6"H

Vinyl Weather Cover

Powder Coated Aluminium Table Top 48"W x 25-3/4"D

# Colour Options







NATURAL





**ASH** 

**SANDSTONE** 

CHARCOAL

# **Decorative Aggregate Options**







**IVORY BEACH STONE** 

SLATE BEACH **STONE** 

**BLACK LAVA** ROCK





PLAN VIEW

PERSPECTIVE VIEW





#### **Clearances**



Solid structure or combustible on no more than 2 sides.

- 12" minimum clearance for noncombustible materials.

Deck Installation - a deck insulation kit is required when installing the fire pit on a wood or composite deck. Kit includes basalt material and instructions.

## **Burner Assembly**

37" Match Lit Burner



#### **Clearances**



84" 36" 36"

Solid structure or combustible on no more than 2 sides.

- 12" minimum clearance for noncombustible materials.

Note: Electronic ignition burners require a fixed piping gas supply. Not for use with portable LP tanks.

Residential or

no more than

Commercial

Building on

2 sides.

Deck Installation - if installing fire pit on a wood or composite deck, it is required to use the deck insulation kit. Kit includes basalt material and instructions.

## **Burner Assembly**

### **Electrical:**

120V Outdoor receptacle required. Must be installed and grounded in accordance with local codes.

37" Electronic Ignition Burner