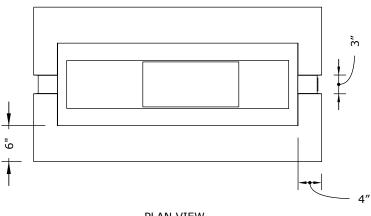

The Avera 48 fire pit is handmade by Dekko in North America. Ships with your choice of NG or LP burner, one decorative aggregate option and chrome On/Off key.

48"W x 25-3/4"D x 16"H Size: CSA/UL Approved Burner Assembly

# **Decorative Aggregate Options**

**IVORY BEACH STONE** 

SLATE BEACH **STONE** 

**BLACK LAVA** ROCK

PLAN VIEW

PERSPECTIVE VIEW