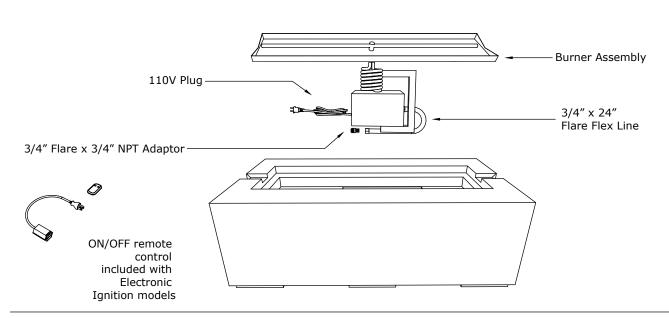

## **Burner Assembly**

### **Electrical:**

120V Outdoor receptacle required. Must be installed and grounded in accordance with local codes.

37" Electronic Ignition Burner