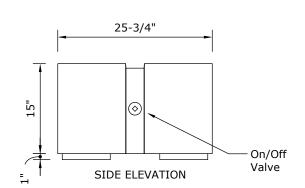

The Avera 48 fire pit is handmade by Dekko in North America. Ships with your choice of NG or LP burner, one decorative aggregate option and chrome On/Off key.

48"W x 25-3/4"D x 16"H Size: CSA/UL Approved Burner Assembly