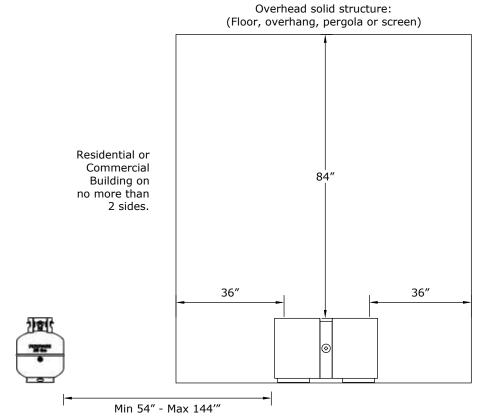

#### **Clearances**

84" 36" 36"

Solid structure or combustible on no more than 2 sides.

- 12" minimum clearance for noncombustible materials.

Note: Electronic ignition burners require a fixed piping gas supply. Not for use with portable LP tanks.

Residential or

no more than

Commercial

Building on

2 sides.

Deck Installation - if installing fire pit on a wood or composite deck, it is required to use the deck insulation kit. Kit includes basalt material and instructions.