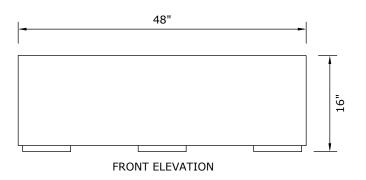

The Avera 48 fire pit is handmade by Dekko in North America. Ships with your choice of NG or LP burner, one decorative aggregate option and chrome On/Off key.

48"W x 25-3/4"D x 16"H Size: CSA/UL Approved Burner Assembly